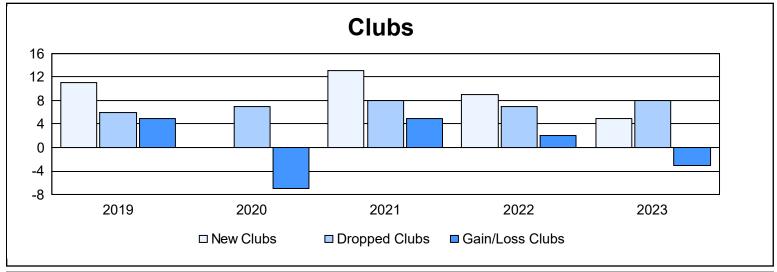

| Year      | New<br>Clubs | Dropped<br>Clubs | Gain/<br>Loss<br>Clubs | New<br>Members | Charter<br>Members | Reinstate<br>Members | Transfer<br>Members | Total<br>Member<br>Added | Total<br>Members<br>Dropped | Gain/<br>Loss<br>Members |
|-----------|--------------|------------------|------------------------|----------------|--------------------|----------------------|---------------------|--------------------------|-----------------------------|--------------------------|
| 2018-2019 | 11           | 6                | 5                      | 329            | 323                | 30                   | 5                   | 687                      | 606                         | 81                       |
| 2019-2020 | 0            | 7                | -7                     | 215            | 20                 | 62                   | 4                   | 301                      | 652                         | -351                     |
| 2020-2021 | 13           | 8                | 5                      | 367            | 447                | 75                   | 5                   | 894                      | 601                         | 293                      |
| 2021-2022 | 9            | 7                | 2                      | 465            | 241                | 115                  | 24                  | 845                      | 717                         | 128                      |
| 2022-2023 | 5            | 8                | -3                     | 238            | 132                | 36                   | 15                  | 421                      | 689                         | -268                     |
| Average   | 8            | 7                | 0                      | 323            | 233                | 64                   | 11                  | 630                      | 653                         | -23                      |