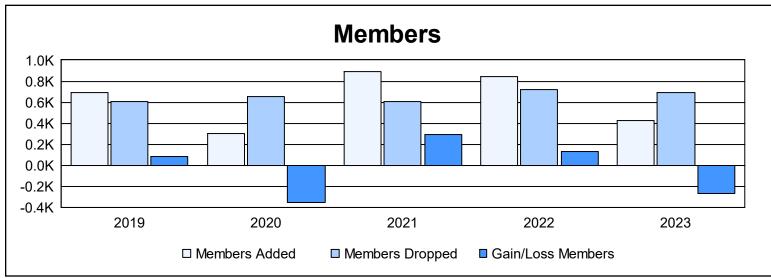

| Year      | New<br>Clubs | Dropped<br>Clubs | Gain/<br>Loss<br>Clubs | New<br>Members | Charter<br>Members | Reinstate<br>Members | Transfer<br>Members | Total<br>Member<br>Added | Total<br>Members<br>Dropped | Gain/<br>Loss<br>Members |
|-----------|--------------|------------------|------------------------|----------------|--------------------|----------------------|---------------------|--------------------------|-----------------------------|--------------------------|
| 2018-2019 | 11           | 6                | 5                      | 329            | 323                | 30                   | 5                   | 687                      | 606                         | 81                       |
| 2019-2020 | 0            | 7                | -7                     | 215            | 20                 | 62                   | 4                   | 301                      | 652                         | -351                     |
| 2020-2021 | 13           | 8                | 5                      | 367            | 447                | 75                   | 5                   | 894                      | 601                         | 293                      |
| 2021-2022 | 9            | 7                | 2                      | 465            | 241                | 115                  | 24                  | 845                      | 717                         | 128                      |
| 2022-2023 | 5            | 8                | -3                     | 238            | 132                | 36                   | 15                  | 421                      | 689                         | -268                     |
| Average   | 8            | 7                | 0                      | 323            | 233                | 64                   | 11                  | 630                      | 653                         | -23                      |